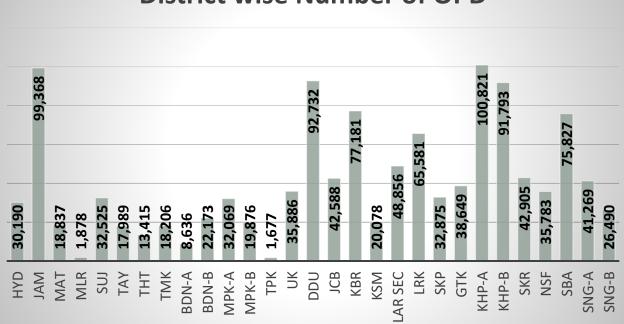

### **District wise Number of OPD**

# District wise data till 5<sup>th</sup> October 2022

| Sr. | District | Camps Till 5 <sup>st</sup><br>Oct | OPD Till 5 <sup>st</sup> Oct |
|-----|----------|-----------------------------------|------------------------------|
| 1   | HYD      | 178                               | 30,190                       |
| 2   | JAM      | 416                               | 99,368                       |
| 3   | МАТ      | 154                               | 18,837                       |
| 4   | MLR      | 15                                | 1,878                        |
| 5   | SUJ      | 138                               | 32,525                       |
| 6   | ТАҮ      | 98                                | 17,989                       |
| 7   | тнт      | 82                                | 13,415                       |
| 8   | тмк      | 157                               | 18,206                       |
| 9   | BDN-A    | 86                                | 8,636                        |
| 10  | BDN-B    | 108                               | 22,173                       |
| 11  | MPK-A    | 209                               | 32,069                       |
| 12  | MPK-B    | 187                               | 19,876                       |
| 13  | ТРК      | 30                                | 1,677                        |
| 14  | UK       | 176                               | 35,886                       |
| 15  | DDU      | 566                               | 92,732                       |
| 16  | JCB      | 174                               | 42,588                       |
| 17  | KBR      | 316                               | 77,181                       |
| 18  | KSM      | 118                               | 20,078                       |
| 19  | LAR SEC  | 83                                | 48,856                       |
| 20  | LRK      | 278                               | 65,581                       |
| 21  | SKP      | 226                               | 32,875                       |
| 22  | GTK      | 178                               | 38,649                       |
| 23  | KHP-A    | 578                               | 100,821                      |
| 24  | KHP-B    | 553                               | 91,793                       |
| 25  | SKR      | 213                               | 42,905                       |
| 26  | NSF      | 323                               | 35,783                       |
| 27  | SBA      | 287                               | 75,827                       |
| 28  | SNG-A    | 163                               | 41,269                       |
| 29  | SNG-B    | 171                               | 26,490                       |
|     | Total    | 6,261                             | 1,186,153                    |