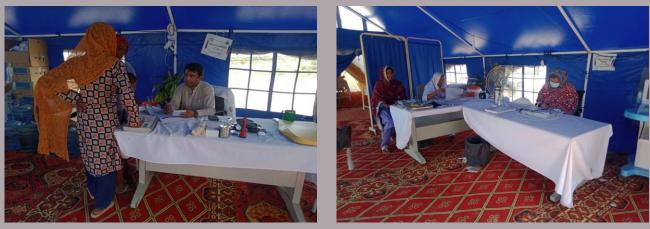

## **District Hyderabad**

#### **Rain Emergency Relief Photos - District Hyderabad**

Medical Camp at Village Bacho Dahri U/C Massu Bhurgary