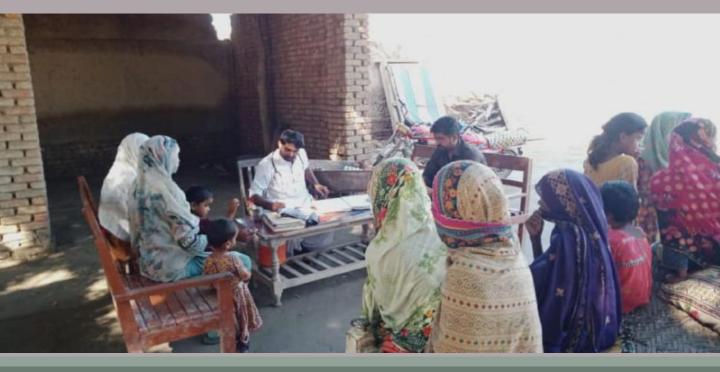

## **District Hyderabad**

#### **Rain Emergency Relief Photos - District Hyderabad**

Medical Camp at Village Bacho Dahri U/C Massu Bhurgary