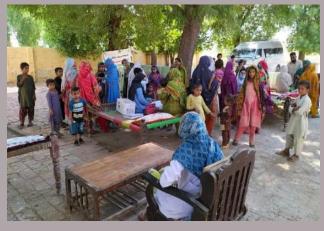

#### **Rain Emergency Relief Photos - District Hyderabad**

Medical Camp at Village Bacho Dahri U/C Massu Bhurgary