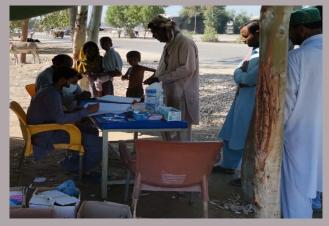

### **Rain Emergency Relief Photos - District Jamshoro**

An MNCH Coord shifting ANC cases to BHU Plus K.K Basti

MRC at Karo Khao

SAM case being shifted to NSC

World Bank Delagation visiting Camp at Kotri

MRC at At Gulshan SHahnaz

Medical Officer diagnoses patients at camp