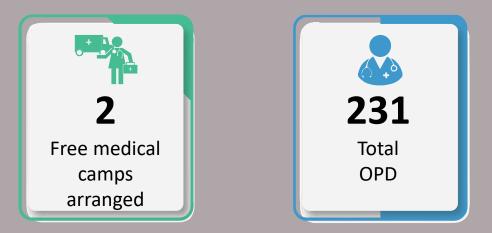

### Data for 5<sup>th</sup> October 2022

Total Free Medical Camps Arranged throughout Sindh

75

**12,097** Total OPD Cases throughout Sindh