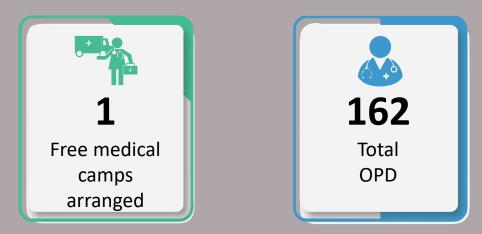

### Data for 5<sup>th</sup> October 2022

Total Free Medical Camps Arranged throughout Sindh

75

**12,097** Total OPD Cases throughout Sindh