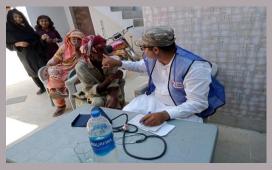

|                                                     | Grand Total                      | 6261       | 39          | 61                     | 105        | 43                          | 36              | 24                  | 48             | 36                              |

### Data for 5<sup>th</sup> October 2022



Total Free Medical Camps Arranged throughout Sindh

75



**12,097** Total OPD Cases throughout Sindh

### Category wise division of Total OPD Cases on 5<sup>st</sup> October 2022



## **District Hyderabad**



#### **Rain Emergency Relief Photos - District Hyderabad**



Medical Camp at Village Bacho Dahri U/C Massu Bhurgary

### **District Jamshoro**





### **Rain Emergency Relief Photos - District Jamshoro**



An MNCH Coord shifting ANC cases to BHU Plus K.K Basti



MRC at Karo Khao



SAM case being shifted to NSC



World Bank Delagation visiting Camp at Kotri



MRC at At Gulshan SHahnaz



Medical Officer diagnoses patients at camp

### **District Matiari**



### **Rain Emergency Relief Photos - District Matiari**



village hyder machi



village hyder machi

### **District Sujawal**



#### **Rain Emergency Relief Photos - District Sujawal**



camp at shah Bander



camp at Dam Damo



camp at Nodo Baran

### **District Thatta**



### **Rain Emergency Relief Photos - District Thatta**







Flood relief medical camp for IDPs at Pathan colony bachao bund

## **District Tando Muhammad Khan**



#### **Rain Emergency Relief Photos - District Tando Muhammad Khan**



### **District Badin-A**





#### **Rain Emergency Relief Photos - District