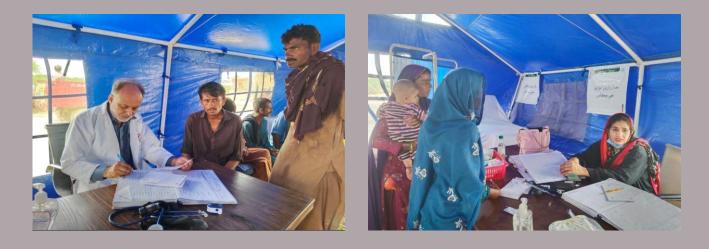

## **District Hyderabad**

#### **Rain Emergency Relief Photos - District Hyderabad**

Medical Camp at Village Bacho Dahri U/C Massu Bhurgary