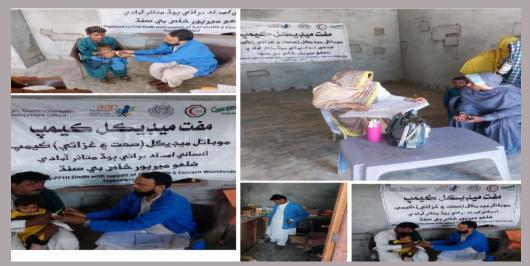

### **District Jamshoro**

### **Rain Emergency Relief Photos - District Jamshoro**

An MNCH Coord shifting ANC cases to BHU Plus K.K Basti

MRC at Karo Khao

SAM case being shifted to NSC

World Bank Delagation visiting Camp at Kotri

MRC at At Gulshan SHahnaz