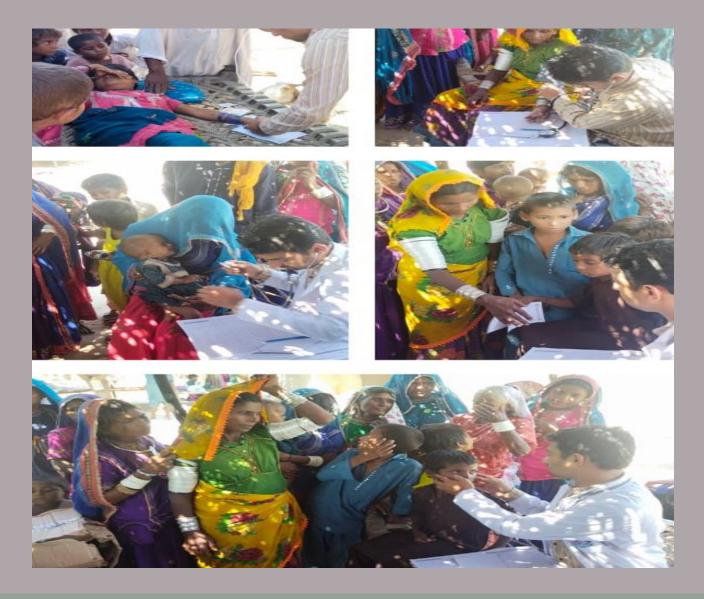

## **District Hyderabad**

#### **Rain Emergency Relief Photos - District Hyderabad**

Medical Camp at Village Bacho Dahri U/C Massu Bhurgary