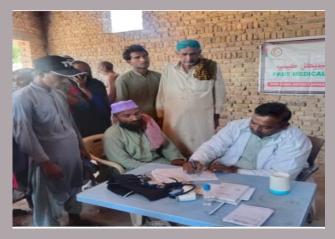

### **District Jamshoro**

### **Rain Emergency Relief Photos - District Jamshoro**

An MNCH Coord shifting ANC cases to BHU Plus K.K Basti

MRC at Karo Khao

SAM case being shifted to NSC

World Bank Delagation visiting Camp at Kotri

MRC at At Gulshan SHahnaz