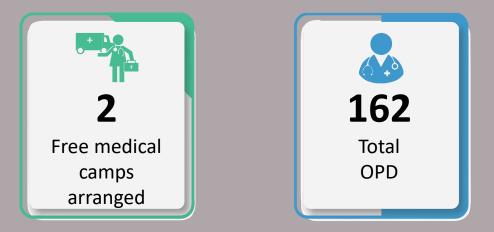

### Data for 5<sup>th</sup> October 2022

Total Free Medical Camps Arranged throughout Sindh

75

**12,097** Total OPD Cases throughout Sindh

### Category wise division of Total OPD Cases on 5<sup>st</sup> October 2022