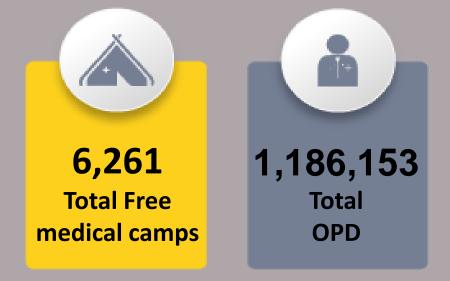

# Data for 5<sup>th</sup> October 2022

|                                                       | Total Numbers                |                |  |  |
|-------------------------------------------------------|------------------------------|----------------|--|--|
| Indicators                                            | 5 <sup>st</sup> October 2022 | Overall So Far |  |  |
| Total number of free mobile medical<br>camps arranged | 75                           | 6,261          |  |  |
| Total OPD                                             | 12,096                       | 1,186,153      |  |  |
| Total number of <5 OPD                                | 2,859                        | 292,883        |  |  |
| Total number of >5 OPD                                | 9,237                        | 893,270        |  |  |
| Total number of ARI                                   | 3,411                        | 251,125        |  |  |
| Total number of <5 yrs<br>diarrhea/cholera/dysentery  | 819                          | 109,650        |  |  |
| Total number of >5 yrs<br>diarrhea/cholera/dysentery  | 880                          | 100,858        |  |  |
| Total number of suspected malaria                     | 1,797                        | 124,249        |  |  |
| Total number of patients with skin<br>diseases        | 2,260                        | 288,002        |  |  |
| Total number of patients with other diseases          | 2,929                        | 312,280        |  |  |

# District wise data till 5<sup>th</sup> October 2022

| Sr. | District | Camps Till 5 <sup>st</sup><br>Oct | OPD Till 5 <sup>st</sup> Oct |
|-----|----------|-----------------------------------|------------------------------|
| 1   | HYD      | 178                               | 30,190                       |
| 2   | JAM      | 416                               | 99,368                       |
| 3   | МАТ      | 154                               | 18,837                       |
| 4   | MLR      | 15                                | 1,878                        |
| 5   | SUJ      | 138                               | 32,525                       |
| 6   | ТАҮ      | 98                                | 17,989                       |
| 7   | тнт      | 82                                | 13,415                       |
| 8   | тмк      | 157                               | 18,206                       |
| 9   | BDN-A    | 86                                | 8,636                        |
| 10  | BDN-B    | 108                               | 22,173                       |
| 11  | MPK-A    | 209                               | 32,069                       |
| 12  | MPK-B    | 187                               | 19,876                       |
| 13  | ТРК      | 30                                | 1,677                        |
| 14  | UK       | 176                               | 35,886                       |
| 15  | DDU      | 566                               | 92,732                       |
| 16  | JCB      | 174                               | 42,588                       |
| 17  | KBR      | 316                               | 77,181                       |
| 18  | KSM      | 118                               | 20,078                       |
| 19  | LAR SEC  | 83                                | 48,856                       |
| 20  | LRK      | 278                               | 65,581                       |
| 21  | SKP      | 226                               | 32,875                       |
| 22  | GTK      | 178                               | 38,649                       |
| 23  | KHP-A    | 578                               | 100,821                      |
| 24  | KHP-B    | 553                               | 91,793                       |
| 25  | SKR      | 213                               | 42,905                       |
| 26  | NSF      | 323                               | 35,783                       |
| 27  | SBA      | 287                               | 75,827                       |
| 28  | SNG-A    | 163                               | 41,269                       |
| 29  | SNG-B    | 171                               | 26,490                       |
|     | Total    | 6,261                             | 1,186,153                    |