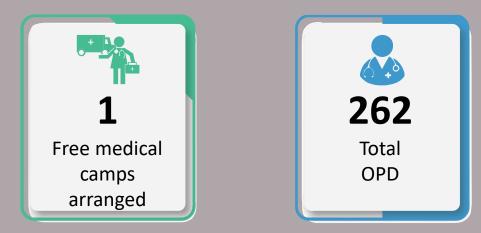

# Data for 5<sup>th</sup> October 2022

|                                                       | Total Numbers                |                |  |  |
|-------------------------------------------------------|------------------------------|----------------|--|--|
| Indicators                                            | 5 <sup>st</sup> October 2022 | Overall So Far |  |  |
| Total number of free mobile medical<br>camps arranged | 75                           | 6,261          |  |  |
| Total OPD                                             | 12,096                       | 1,186,153      |  |  |
| Total number of <5 OPD                                | 2,859                        | 292,883        |  |  |
| Total number of >5 OPD                                | 9,237                        | 893,270        |  |  |
| Total number of ARI                                   | 3,411                        | 251,125        |  |  |
| Total number of <5 yrs<br>diarrhea/cholera/dysentery  | 819                          | 109,650        |  |  |
| Total number of >5 yrs<br>diarrhea/cholera/dysentery  | 880                          | 100,858        |  |  |
| Total number of suspected malaria                     | 1,797                        | 124,249        |  |  |
| Total number of patients with skin<br>diseases        | 2,260                        | 288,002        |  |  |
| Total number of patients with other diseases          | 2,929                        | 312,280        |  |  |

### Data for 5<sup>th</sup> October 2022

Total Free Medical Camps Arranged throughout Sindh

75

**12,097** Total OPD Cases throughout Sindh