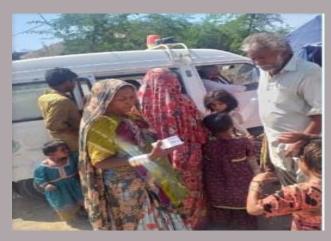

## **District Hyderabad**

#### **Rain Emergency Relief Photos - District Hyderabad**

Medical Camp at Village Bacho Dahri U/C Massu Bhurgary