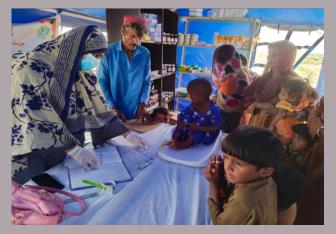

### **District Jamshoro**

### **Rain Emergency Relief Photos - District Jamshoro**

An MNCH Coord shifting ANC cases to BHU Plus K.K Basti

MRC at Karo Khao

SAM case being shifted to NSC

World Bank Delagation visiting Camp at Kotri

MRC at At Gulshan SHahnaz