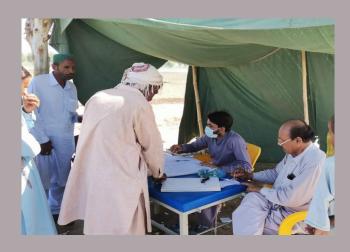

#### **Rain Emergency Relief Photos - District Hyderabad**

Medical Camp at Village Bacho Dahri U/C Massu Bhurgary