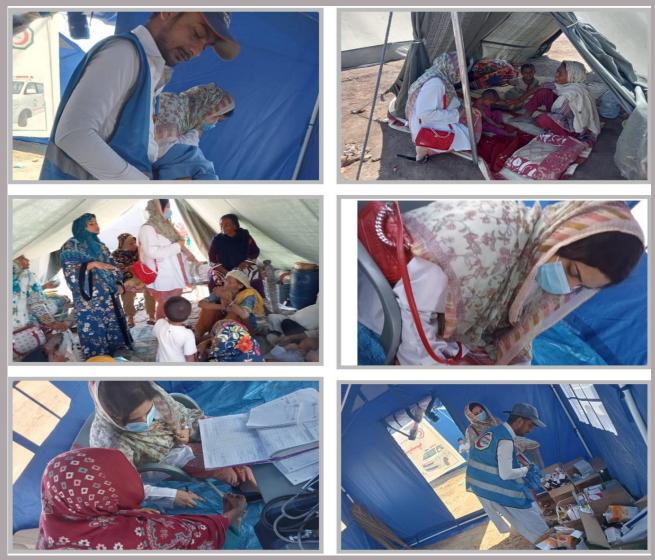

### **District Umerkot**

#### **Rain Emergency Relief Photos - District Umerkot**

Improvised 24/7 Health Facility Tent City

Free Medical Camp Rain Emergency Fix Site Chachro Road