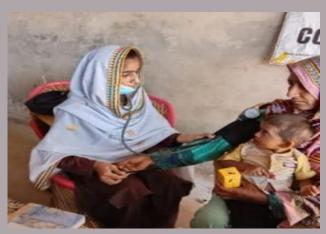

## **District Hyderabad**

#### **Rain Emergency Relief Photos - District Hyderabad**

Medical Camp at Village Bacho Dahri U/C Massu Bhurgary