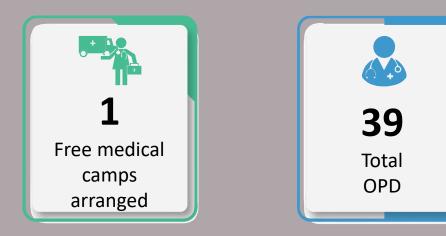

### Data for 5<sup>th</sup> October 2022

Total Free Medical Camps Arranged throughout Sindh

75

**12,097** Total OPD Cases throughout Sindh