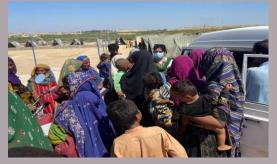

In response to the rains and flood emergency, PPHI Sindh along with Health Department, Government of Sindh took prompt actions to tackle the situation. Instantly all the PPHI Sindh Regional Directors (RDs) and District Managers (DMs) were directed to be sensitised and take extra efforts to cater to this challenge. All the Health Facilities under the management control of PPHI Sindh were strictly directed to take all necessary measures to face the situation. The measures included availability of staff, availability of medicines, treating the incoming patients and intimating the higher management regarding any outbreaks, emergencies and other calamities. Moreover, field medical camps were established in all flood hit areas that were disconnected from regular communications. The villages affected by rain water and hill-torrents were specifically targeted for medical aid. This whole activity was done in coordination with District Administration and District Health Management to get maximum results in tackling the disastrous situation in Sindh.