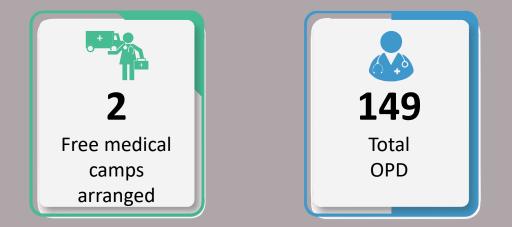

# Data for 5<sup>th</sup> October 2022

|                                                       | Total Numbers                |                |  |  |
|-------------------------------------------------------|------------------------------|----------------|--|--|
| Indicators                                            | 5 <sup>st</sup> October 2022 | Overall So Far |  |  |
| Total number of free mobile medical<br>camps arranged | 75                           | 6,261          |  |  |
| Total OPD                                             | 12,096                       | 1,186,153      |  |  |
| Total number of <5 OPD                                | 2,859                        | 292,883        |  |  |
| Total number of >5 OPD                                | 9,237                        | 893,270        |  |  |
| Total number of ARI                                   | 3,411                        | 251,125        |  |  |
| Total number of <5 yrs<br>diarrhea/cholera/dysentery  | 819                          | 109,650        |  |  |
| Total number of >5 yrs<br>diarrhea/cholera/dysentery  | 880                          | 100,858        |  |  |
| Total number of suspected malaria                     | 1,797                        | 124,249        |  |  |
| Total number of patients with skin<br>diseases        | 2,260                        | 288,002        |  |  |
| Total number of patients with other diseases          | 2,929                        | 312,280        |  |  |

### Data for 5<sup>th</sup> October 2022

Total Free Medical Camps Arranged throughout Sindh

75

**12,097** Total OPD Cases throughout Sindh