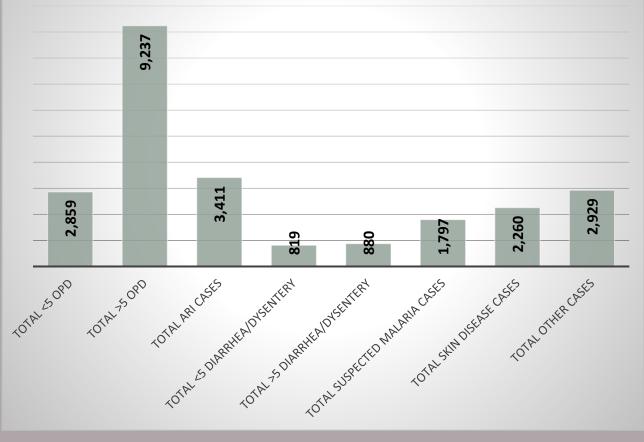

# Data for 5<sup>th</sup> October 2022

|                                                       | Total Numbers                |                |  |  |
|-------------------------------------------------------|------------------------------|----------------|--|--|
| Indicators                                            | 5 <sup>st</sup> October 2022 | Overall So Far |  |  |
| Total number of free mobile medical<br>camps arranged | 75                           | 6,261          |  |  |
| Total OPD                                             | 12,096                       | 1,186,153      |  |  |
| Total number of <5 OPD                                | 2,859                        | 292,883        |  |  |
| Total number of >5 OPD                                | 9,237                        | 893,270        |  |  |
| Total number of ARI                                   | 3,411                        | 251,125        |  |  |
| Total number of <5 yrs<br>diarrhea/cholera/dysentery  | 819                          | 109,650        |  |  |
| Total number of >5 yrs<br>diarrhea/cholera/dysentery  | 880                          | 100,858        |  |  |
| Total number of suspected malaria                     | 1,797                        | 124,249        |  |  |
| Total number of patients with skin<br>diseases        | 2,260                        | 288,002        |  |  |
| Total number of patients with other diseases          | 2,929                        | 312,280        |  |  |

### Category wise division of Total OPD Cases on 5<sup>st</sup> October 2022