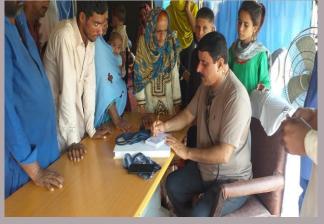

## **District Hyderabad**

#### **Rain Emergency Relief Photos - District Hyderabad**

Medical Camp at Village Bacho Dahri U/C Massu Bhurgary