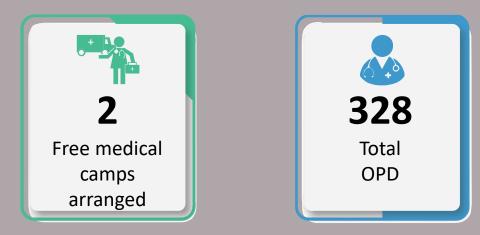

### Data for 5<sup>th</sup> October 2022

Total Free Medical Camps Arranged throughout Sindh

75

**12,097** Total OPD Cases throughout Sindh