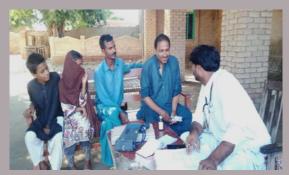

## **District Hyderabad**

#### **Rain Emergency Relief Photos - District Hyderabad**

Medical Camp at Village Bacho Dahri U/C Massu Bhurgary