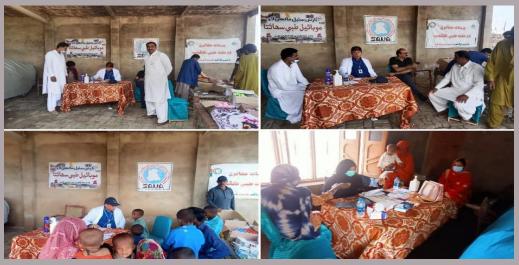

## **District Hyderabad**

#### **Rain Emergency Relief Photos - District Hyderabad**

Medical Camp at Village Bacho Dahri U/C Massu Bhurgary