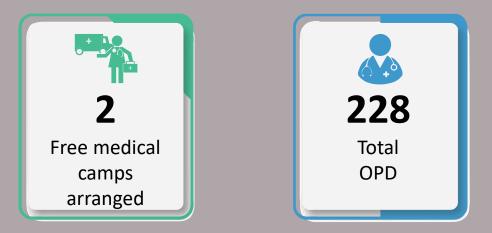

### Data for 5<sup>th</sup> October 2022

Total Free Medical Camps Arranged throughout Sindh

75

**12,097** Total OPD Cases throughout Sindh