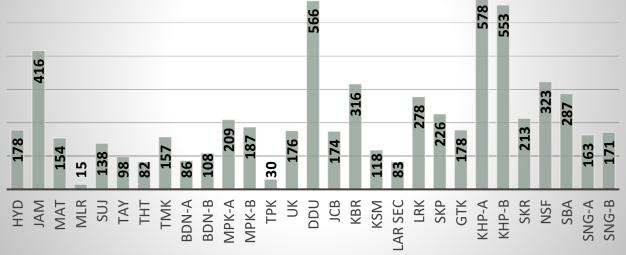

# District wise data till 5<sup>th</sup> October 2022

| Sr. | District | Camps Till 5 <sup>st</sup><br>Oct | OPD Till 5 <sup>st</sup> Oct |
|-----|----------|-----------------------------------|------------------------------|
| 1   | HYD      | 178                               | 30,190                       |
| 2   | JAM      | 416                               | 99,368                       |
| 3   | МАТ      | 154                               | 18,837                       |
| 4   | MLR      | 15                                | 1,878                        |
| 5   | SUJ      | 138                               | 32,525                       |
| 6   | ТАҮ      | 98                                | 17,989                       |
| 7   | тнт      | 82                                | 13,415                       |
| 8   | тмк      | 157                               | 18,206                       |
| 9   | BDN-A    | 86                                | 8,636                        |
| 10  | BDN-B    | 108                               | 22,173                       |
| 11  | MPK-A    | 209                               | 32,069                       |
| 12  | MPK-B    | 187                               | 19,876                       |
| 13  | ТРК      | 30                                | 1,677                        |
| 14  | UK       | 176                               | 35,886                       |
| 15  | DDU      | 566                               | 92,732                       |
| 16  | JCB      | 174                               | 42,588                       |
| 17  | KBR      | 316                               | 77,181                       |
| 18  | KSM      | 118                               | 20,078                       |
| 19  | LAR SEC  | 83                                | 48,856                       |
| 20  | LRK      | 278                               | 65,581                       |
| 21  | SKP      | 226                               | 32,875                       |
| 22  | GTK      | 178                               | 38,649                       |
| 23  | KHP-A    | 578                               | 100,821                      |
| 24  | KHP-B    | 553                               | 91,793                       |
| 25  | SKR      | 213                               | 42,905                       |
| 26  | NSF      | 323                               | 35,783                       |
| 27  | SBA      | 287                               | 75,827                       |
| 28  | SNG-A    | 163                               | 41,269                       |
| 29  | SNG-B    | 171                               | 26,490                       |
|     | Total    | 6,261                             | 1,186,153                    |

#### Details of Medical Relief Camps arranged by PPHI Sindh during Flood Emergency till (05<sup>th</sup> October 2022)

| CAMPS ARRANGED BY PPHI SINDH TILL 05TH OCTOBER 2022 |                                  |            |             |                        |            |                             |                 |                     |                |                                 |
|-----------------------------------------------------|----------------------------------|------------|-------------|------------------------|------------|-----------------------------|-----------------|---------------------|----------------|---------------------------------|
|                                                     |                                  |            | Fixed Camps |                        |            | Mobile Camps                |                 |                     |                |                                 |
| S. No Di                                            | Total<br>District Camps T<br>Now | Camps Till | Number      | Number<br>of<br>Medics | Paramedics | Volunteers/<br>Facilitators | Number<br>Camps | Number of<br>Medics | Paramedic<br>s | Volunteers<br>/<br>Facilitators |
| 1                                                   | Badin-A                          | 86         | 0           | 0                      | 0          | 0                           | 1               | 1                   | 2              | 3                               |
| 2                                                   | Badin-B                          | 108        | 0           | 0                      | 0          | 0                           | 0               | 0                   | 0              | 0                               |
| 3                                                   | DADU                             | 566        | 12          | 9                      | 25         | 16                          | 5               | 3                   | 9              | 7                               |
| 4                                                   | Ghotki                           | 178        | 0           | 0                      | 0          | 0                           | 0               | 0                   | 0              | 0                               |
| 5                                                   | Hyderabad                        | 178        | 0           | 0                      | 0          | 0                           | 1               | 1                   | 1              | 0                               |
| 6                                                   | JACOBABAD                        | 174        | 1           | 3                      | 5          | 5                           | 1               | 0                   | 1              | 3                               |
| 7                                                   | Jamshoro                         | 416        | 4           | 3                      | 5          | 0                           | 7               | 2                   | 7              | 0                               |
| 8                                                   | KAMBER                           | 316        | 2           | 2                      | 2          | 4                           | 1               | 0                   | 0              | 0                               |
| 9                                                   | KASHMORE                         | 118        | 0           | 0                      | 0          | 0                           | 0               | 0                   | 0              | 0                               |
| 10                                                  | Khairpur-A                       | 578        | 4           | 9                      | 16         | 0                           | 1               | 1                   | 1              | 0                               |
| 11                                                  | Khairpur-B                       | 553        | 2           | 13                     | 18         | 1                           | 0               | 0                   | 0              | 0                               |
| 12                                                  | LARKANO                          | 278        | 3           | 5                      | 6          | 7                           | 0               | 0                   | 0              | 0                               |
| 13                                                  | Malir                            | 15         | 0           | 0                      | 0          | 0                           | 0               | 0                   | 0              | 0                               |
| 14                                                  | Matiari                          | 154        | 0           | 0                      | 0          | 0                           | 2               | 2                   | 3              | 0                               |
| 15                                                  | Mirpurkhas-A                     | 209        | 1           | 1                      | 2          | 1                           | 1               | 1                   | 2              | 2                               |
| 16                                                  | Mirpurkhas-B                     | 187        | 1           | 1                      | 2          | 1                           | 1               | 0                   | 0              | 0                               |
| 17                                                  | Naushahro Feroze                 | 323        | -           | -                      | -          | -                           | 3               | 2                   | 7              | 2                               |
| 18                                                  | Sanghar-A                        | 163        |             |                        |            |                             | 1               | 1                   | 1              | 1                               |
| 19                                                  | Sanghar-B                        | 171        | -           | -                      | -          | -                           | 3               | 3                   | 4              | 11                              |
| 20                                                  | SEC CARE LARKANO                 | 83         | 0           | 0                      | 0          | 0                           | 0               | 0                   | 0              | 0                               |
| 21                                                  | Shaheed Benazirabad              | 287        | 0           | 0                      | 0          | 0                           | 3               | 6                   | 9              | 7                               |
| 22                                                  | SHIKARPUR                        | 226        | 1           | 1                      | 2          | 2                           | 0               | 0                   | 0              | 0                               |
| 23                                                  | Sujawal                          | 138        | 3           | 3                      | 5          | 0                           | 2               | 0                   | 0              | 0                               |
| 24                                                  | Sukkur                           | 213        | 2           | 4                      | 6          | 2                           | 1               | 0                   | 0              | 0                               |
| 25                                                  | Tando Allahyar                   | 98         | 0           | 0                      | 0          | 0                           | 0               | 0                   | 0              | 0                               |
| 26                                                  | Tando Muhammad<br>Khan           | 157        | 1           | 2                      | 3          | 0                           | 1               | 1                   | 1              | 0                               |
| 27                                                  | Tharparkar                       | 30         | 0           | 0                      | 0          | 0                           | 0               | 0                   | 0              | 0                               |
| 28                                                  | Thatta                           | 82         | 1           | 2                      | 3          | 0                           | 1               | 0                   | 0              | 0                               |
| 29                                                  | Umerkot                          | 176        | 1           | 3                      | 5          | 4                           | 0               | 0                   | 0              | 0                               |
|                                                     | Grand Total                      | 6261       | 39          | 61                     | 105        | 43                          | 36              | 24                  | 48             | 36                              |