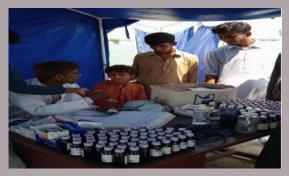

## **Major Highlights**

لڳائي وئي ، ڪئمپ ۾ ماھ ڊاڪٽون مويضن کي تپاسي مفتدوائون پڻ ڏنيون ويون ، هڪ سو کانوڌيڪماڻهن جي مليريا ٽيسٽ ڪئي وئي، جن مان پنجهتر ماڻهن کي مليويا هڻڻ جي تصديق ڪئي وئي، ان موقعي تي ڊي ،ايم ، پي پي ايڇ، آ - ثنا الله منگي ٻڌايو تر ضلعہ جي سمورن ننڍن وڏن ۾ هن قسم جون ميدييڪل

ڪئمپون لڳائي غويب مسڪين ماڻهن کي لاج جون سهولتون ڏئي رهيا آهيون ،بوساتن کان پوء پاڻي بيهڻ ڪري خطرنا ڪ بيمارين ڪر كنيو آهي. تمام جلد مليريا وارن سان گڏجاڻي کري ضلعہ جي سمورن متاثو علائقن ۾ مڇو مار اسپري ڪرايو ويندو ،ٻئي پاسي بابن خان پنهور.چيو تہ اسين پي. پي. ايڇ .آع .جا ٿورائتا آهيون جن سهڪار ڪري اسان جي ڳوٺ ۾ علاج جون سهولتون ڏنيون.اسان جي ڳوٺ سمیت مختلف گوذن مان بوساتن جو پاڻي نيڪال ٿيڻ سبب پاڻي زهريلو گندو بدبودار ٿي ويو آهي. جنهن سبب خطونا ڪ بيماريون پيدا ٿي ويون آهن ، ڪيترائي ڳوٺاڻا بيمارين مليويا توڙي پيٽ جي خطرنا ڪَ بيماري ۾ وٺجي ويا آهن. ڪئمپ ۾ پنج سو کانوڌيڪمريضن کي تپاسي مفت ۾ دوائون ڏنيون ويون. هنن وس وارن کان گھو ڪندي چيو تہ مڇو ملر اسپوي ڪرائي ڏنو وڃي ۽ ننڍنوڏن ڳوٺن ۾ ميڊيڪل ٽيمون جوڙي علاج جون سهولتون ڏنيون وچن3056