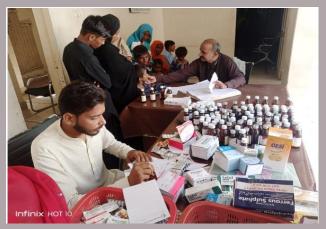

### **District Badin-A**

#### **Rain Emergency Relief Photos - District Badin-A**

Medical Camp Village Hayat Khaskheli, UC Khairpur Gamboh, Taluka Tandobago- District Badin-A