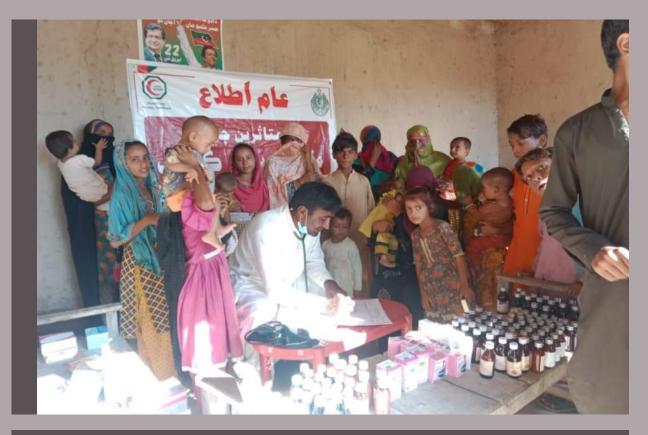

### **District Umerkot**

#### **Rain Emergency Relief Photos - District Umerkot**

Improvised 24/7 Health Facility Tent City

Free Medical Camp Rain Emergency Fix Site Chachro Road