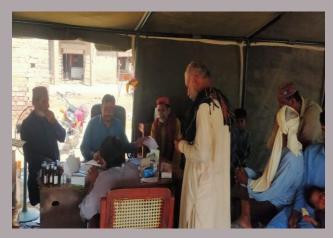

### **District Jamshoro**

### **Rain Emergency Relief Photos - District Jamshoro**

An MNCH Coord shifting ANC cases to BHU Plus K.K Basti

MRC at Karo Khao

SAM case being shifted to NSC

World Bank Delagation visiting Camp at Kotri

MRC at At Gulshan SHahnaz

Medical Officer diagnoses patients at camp