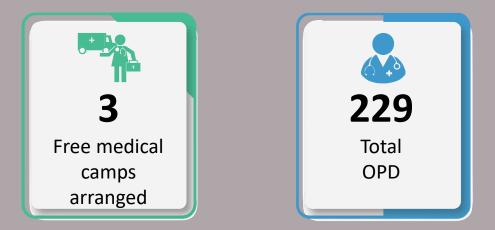

### Data for 5<sup>th</sup> October 2022

Total Free Medical Camps Arranged throughout Sindh

75

**12,097** Total OPD Cases throughout Sindh